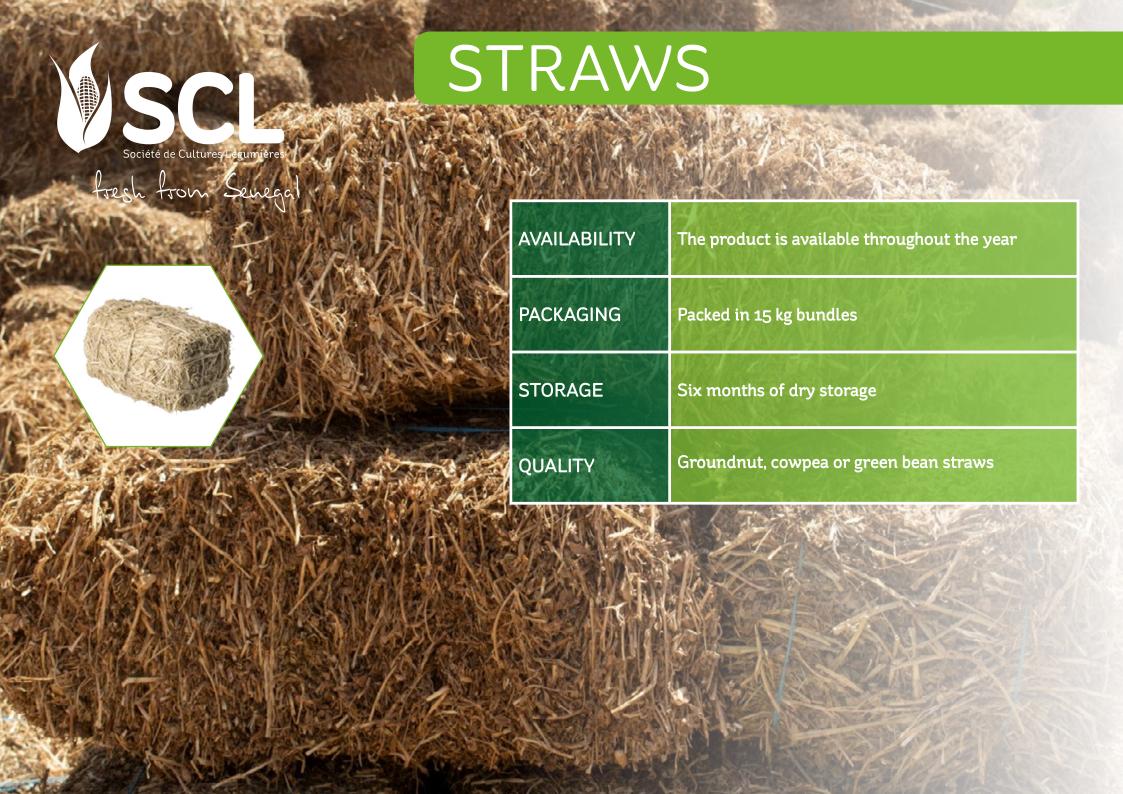

|
|-------|--------------|-------------------------------------------------------------------------------------------------------------------------|--|--|--|--|
|       | GRADE        | Homogeneous size between 40 and 65 mm diameter                                                                          |  |  |  |  |
|       | PACKAGING    | 25 kg, 10 kg, 5 kg woven polypropylene bags.                                                                            |  |  |  |  |
|       | STORAGE      | 2 to 3 months at room temperature in a dry, temperate, ventilated place.                                                |  |  |  |  |
|       | QUALITY      | Texture: A firm coloured bulb whose flesh is not exposed. Odour and Flavour: Pungent flavour and a strong pungent smell |  |  |  |  |









fresh from Senegal

Km2, Route de Diama Tél.: +221 30 110 00 10 B.P. 1105 • Saint-Louis • Sénégal servicecommercial@scl.sn www.scl.sn