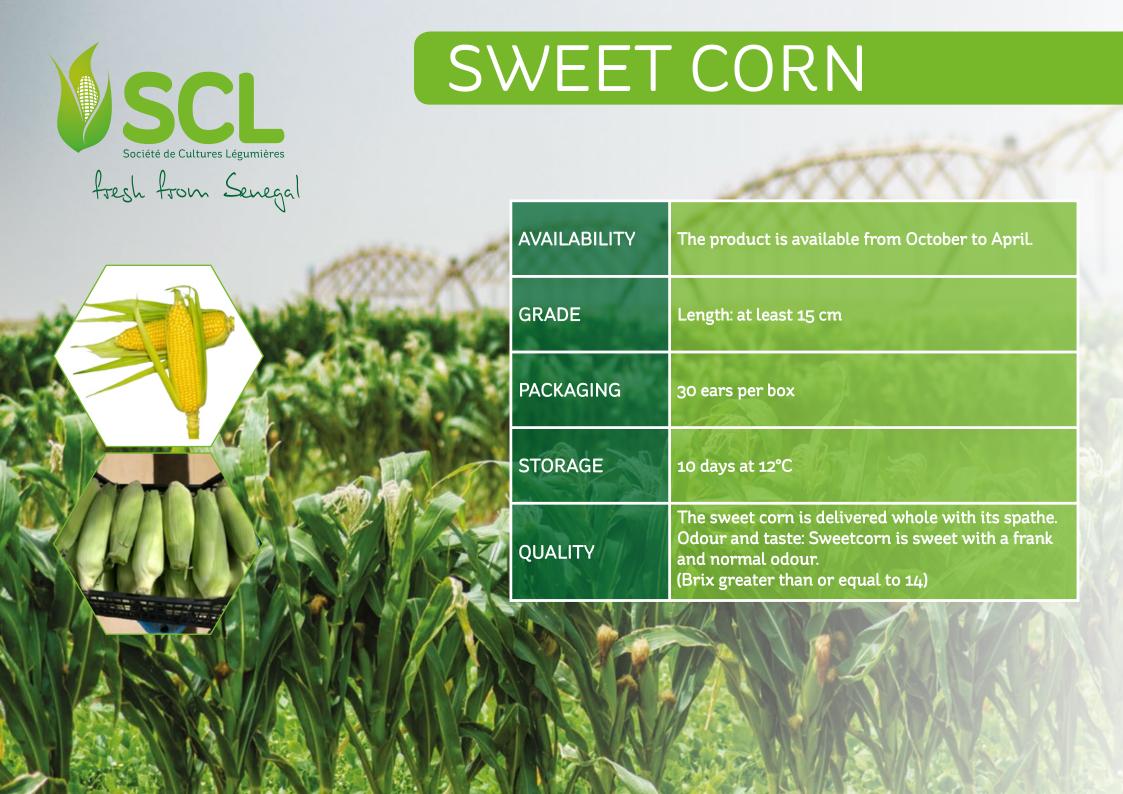

| QUALITY      | The product is cleaned and washed.                                                                    |











# WHITE ONION

Société de Cultures Légumières

fresh from Senegal





| 50.00 | AVAILABILITY | The product is available from February to August.                                                                       |  |  |  |  |
|-------|--------------|-------------------------------------------------------------------------------------------------------------------------|--|--|--|--|
|       | GRADE        | Homogeneous size between 40 and 65 mm diameter                                                                          |  |  |  |  |
|       | PACKAGING    | 25 kg, 10 kg, 5 kg woven polypropylene bags.                                                                            |  |  |  |  |
|       | STORAGE      | 2 to 3 months at room temperature in a dry, temperate, ventilated