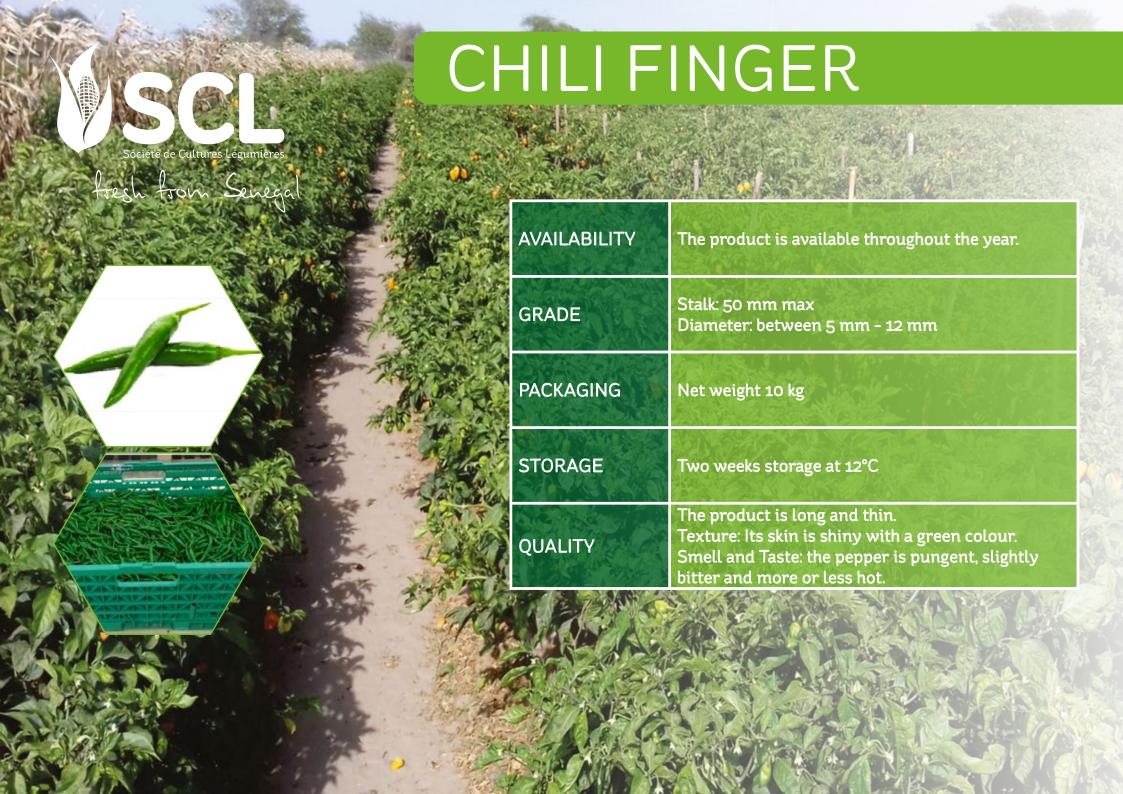

| QUALITY      | The product is cleaned and washed.                                                                    |











# WHITE ONION

Société de Cultures Légumières

fresh from Senegal





| 50.00 | AVAILABILITY | The product is available from February to August.                                                                       |  |  |  |  |
|-------|--------------|-------------------------------------------------------------------------------------------------------------------------|--|--|--|--|
|       | GRADE        | Homogeneous size between 40 and 65 mm diameter                                                                          |  |  |  |  |
|       | PACKAGING    | 25 kg, 10 kg, 5 kg woven polypropylene bags.                                                                            |  |  |  |  |
|       | STORAGE      | 2 to 3 months at room temperature in a dry, temperate, venti