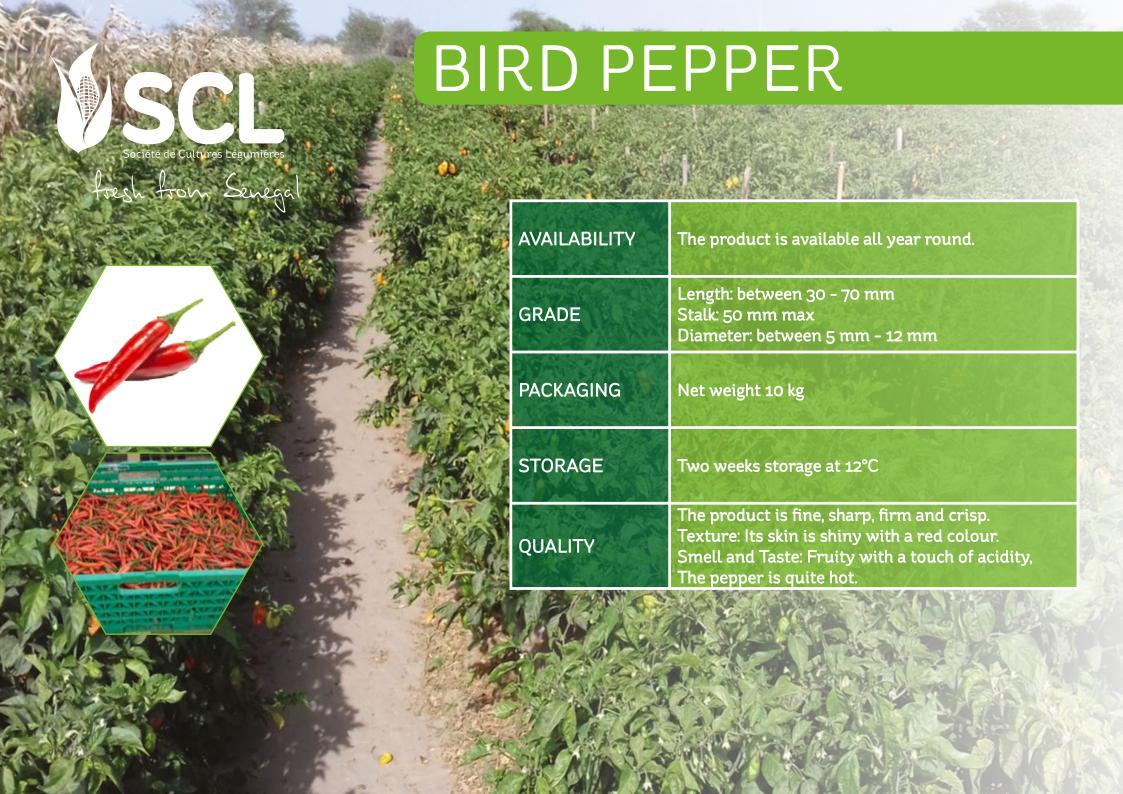

| QUALITY      | The product is cleaned and washed.                                                                    |











# WHITE ONION

Société de Cultures Légumières

fresh from Senegal





| 50.00 | AVAILABILITY | The product is available from February to August.                                                                       |  |  |  |  |
|-------|--------------|-------------------------------------------------------------------------------------------------------------------------|--|--|--|--|
|       | GRADE        | Homogeneous size between 40 and 65 mm diameter                                                                          |  |  |  |  |
|       | PACKAGING    | 25 kg, 10 kg, 5 kg woven polypropylene bags.                                                                            |  |  |  |  |
|       | STORAGE      | 2 to 3 months at room temperature in a dry, temperate, ven