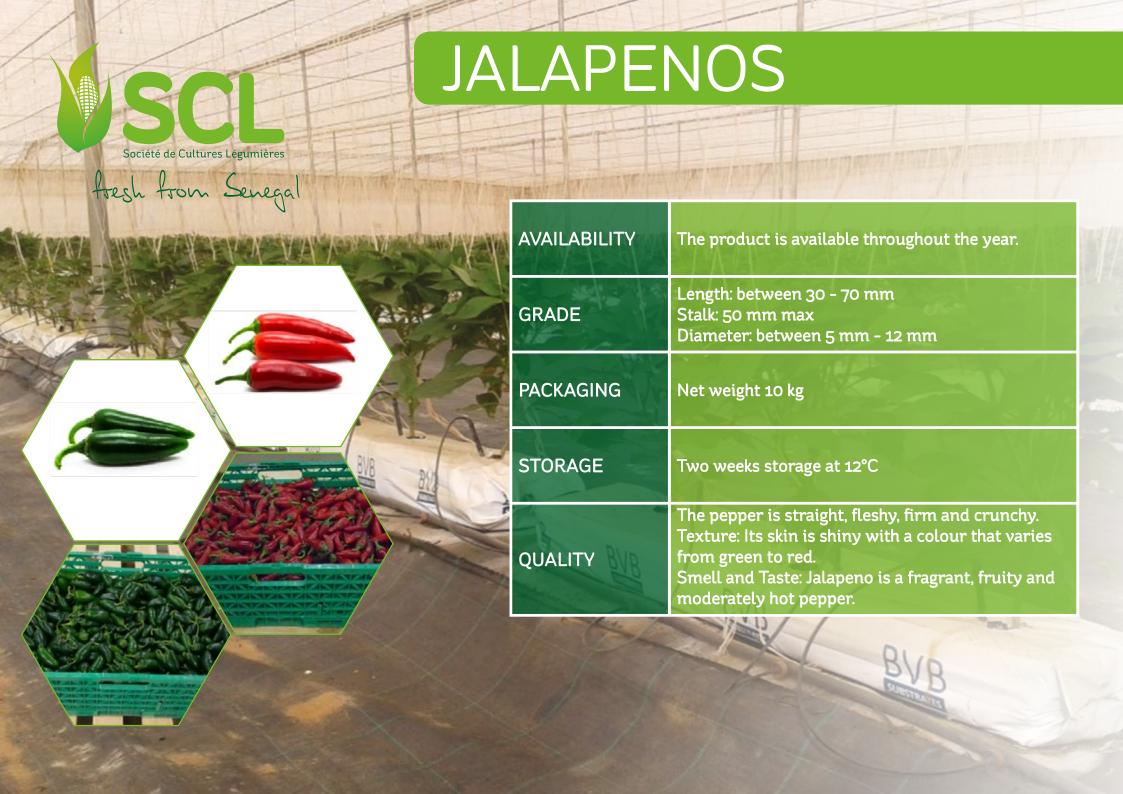

| QUALITY      | The product is cleaned and washed.                                                                    |











# WHITE ONION

Société de Cultures Légumières

fresh from Senegal





| 50.00 | AVAILABILITY | The product is available from February to August.                                                                       |  |  |  |  |
|-------|--------------|-------------------------------------------------------------------------------------------------------------------------|--|--|--|--|
|       | GRADE        | Homogeneous size between 40 and 65 mm diameter                                                                          |  |  |  |  |
|       | PACKAGING    | 25 kg, 10 kg, 5 kg woven polypropylene bags.                                                                            |  |  |  |  |
|       | STORAGE      | 2 to 3 months at room temperature in a dry, temperate, ventila