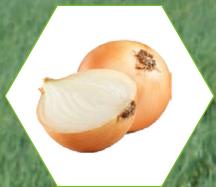

# WHITE ONION

Société de Cultures Légumières

fresh from Senegal

| 50.00 | AVAILABILITY | The product is available from February to August.                                                                       |  |  |  |  |
|-------|--------------|-------------------------------------------------------------------------------------------------------------------------|--|--|--|--|
|       | GRADE        | Homogeneous size between 40 and 65 mm diameter                                                                          |  |  |  |  |
|       | PACKAGING    | 25 kg, 10 kg, 5 kg woven polypropylene bags.                                                                            |  |  |  |  |
|       | STORAGE      | 2 to 3 months at room temperature in a dry, temperate, ventilated place.                                                |  |  |  |  |
|       | QUALITY      | Texture: A firm coloured bulb whose flesh is not exposed. Odour and Flavour: Pungent flavour and a strong pungent smell |  |  |  |  |