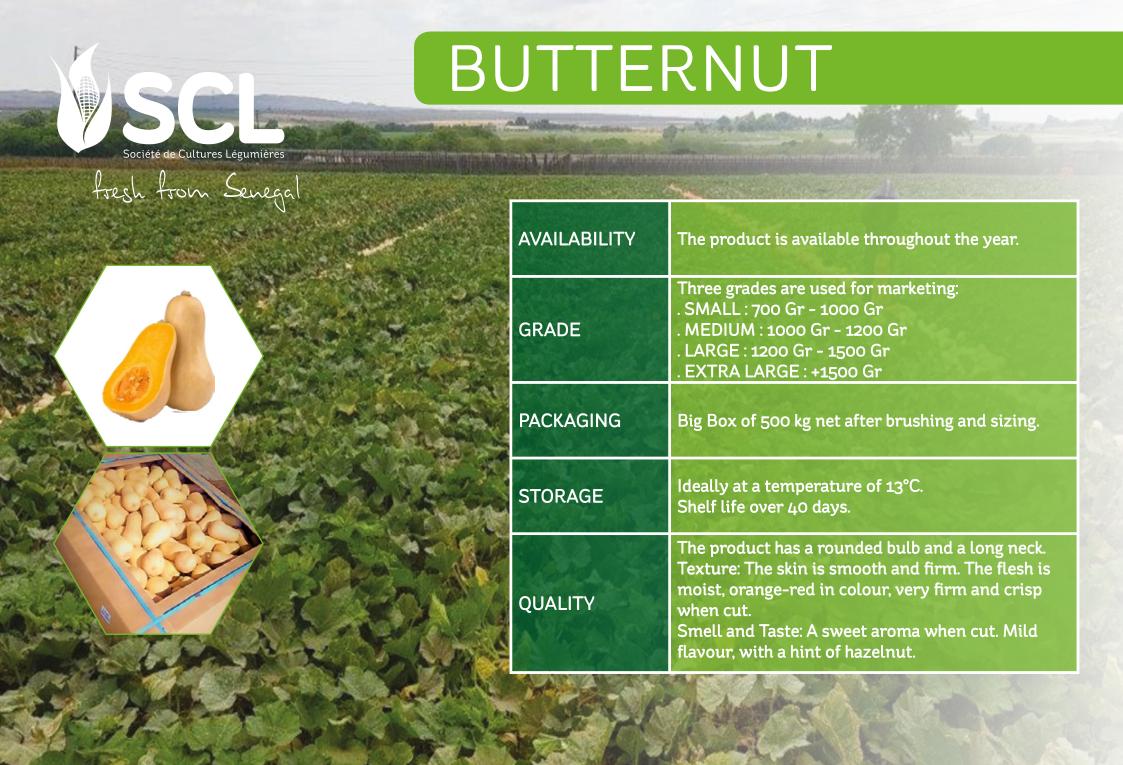

| QUALITY      | The product is cleaned and washed.                                                                    |











# WHITE ONION

Société de Cultures Légumières

fresh from Senegal





| 50.00 | AVAILABILITY | The product is available from February to August.                                                                       |  |  |  |  |
|-------|--------------|-------------------------------------------------------------------------------------------------------------------------|--|--|--|--|
|       | GRADE        | Homogeneous size between 40 and 65 mm diameter                                                                          |  |  |  |  |
|       | PACKAGING    | 25 kg, 10 kg, 5 kg woven polypropylene bags.                                                                            |  |  |  |  |
|       | STORAGE      | 2 to 3 months at room temperature in a dry, temperate, ventilate