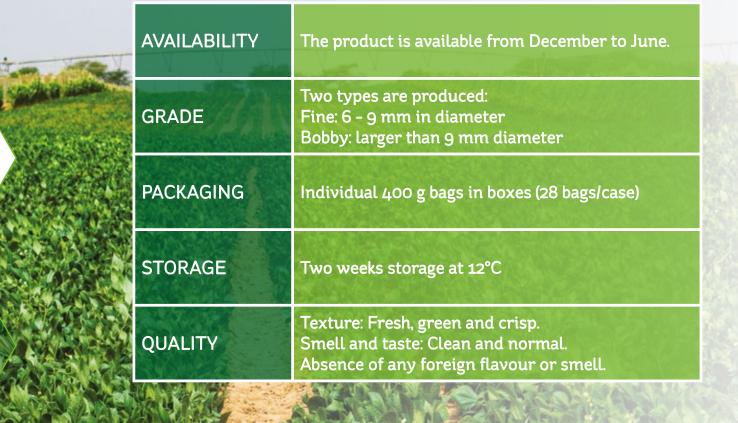

| Onion               |         | <b>3</b> |       |       |      |      | <b>3</b> | <b>3</b> |           |         |          |          |
| Carrot              |         | 1        | 1     | 1     | 1    | 1    | 1        |          | 1         |         |          |          |
| Straws              |         |          |       |       |      |      |          |          |           |         |          |          |
| Silage              |         |          |       |       |      |      |          |          |           |         |          |          |



#### CERTIFICATIONS

SCL is BRC, Global GAP, Tesco Nurture, LEAF and SMETA certified.

These certifications show our commitment to compliance with legislation, quality and food safety criteria.





### HARICOT

Fresh from Senegal





## CARROT

tresh from Senegal



|